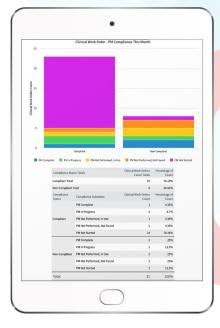

## **ABCs of Reliability Centered Maintenance with Nuvolo**

Access Comprehensive Reporting:

Gain deep insights into facility performance with detailed dashboards

Balance Work Loads:

Easily assign corrective maintenance and proactively schedule preventive maintenance based on technician skill and availability